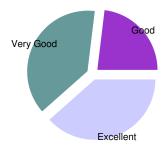

## Student Feedback on College TERM2 - 2020-2021

Selected Classes: MSC-II (ANALY), MSC-II (ORGNC), MSC-II (MATHS), MSC-II COMP SCI

Feedback About : KBP-ASC (PG)

| Campus & Infrastructure |    |                          |
|-------------------------|----|--------------------------|
| Excellent               | 5  |                          |
| Very Good               | 5  |                          |
| Good                    | 3  | Average Score            |
| Satisfactory            | 0  | 8 out of 10              |
| Unsatisfactory          | 0  | Satisfaction Index 100 % |
| Total Respondants       | 13 |                          |