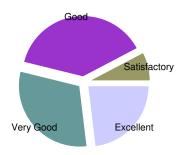

| Overall rating    |    |                          |
|-------------------|----|--------------------------|
| Excellent         | 3  |                          |
| Very Good         | 4  |                          |
| Good              | 5  | Average Score            |
| Satisfactory      | 1  | 7 out of 10              |
| Unsatisfactory    | 0  | Satisfaction Index 100 % |
| Total Respondants | 13 |                          |