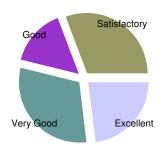

| Discipline & General Environm | ent in the College |                          |
|-------------------------------|--------------------|--------------------------|
| Excellent                     | 4                  |                          |
| Very Good                     | 3                  |                          |
| Good                          | 5                  | Average Score            |
| Satisfactory                  | 1                  | 8 out of 10              |
| Unsatisfactory                | 0                  | Satisfaction Index 100 % |
| Total Respondants             | 13                 |                          |