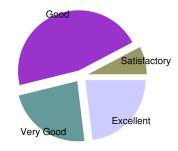

## Student Feedback on College TERM2 - 2020-2021

Selected Classes: MSC-II (ANALY), MSC-II (ORGNC), MSC-II (MATHS), MSC-II COMP SCI

Feedback About : KBP-ASC (PG)

| Campus & Infrastructure |    |                          |
|-------------------------|----|--------------------------|
| Excellent               | 5  |                          |
| Very Good               | 5  |                          |
| Good                    | 3  | Average Score            |
| Satisfactory            | 0  | 8 out of 10              |
| Unsatisfactory          | 0  | Satisfaction Index 100 % |
| Total Respondants       | 13 |                          |