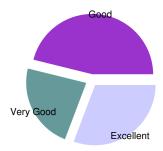

| Learning Environment. (Like Teaching faculty Research culture etc) |    |                    |
|--------------------------------------------------------------------|----|--------------------|
| Excellent                                                          | 4  |                    |
| Very Good                                                          | 3  |                    |
| Good                                                               | 6  | Average Score      |
| Satisfactory                                                       | 0  | 8 out of 10        |
| Unsatisfactory                                                     | 0  | Satisfaction Index |
|                                                                    |    | 100 %              |
| Total Respondants                                                  | 13 |                    |