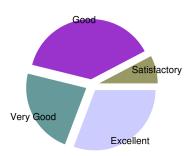

| Discipline & General Environm | ent in the College |                          |
|-------------------------------|--------------------|--------------------------|
| Excellent                     | 4                  |                          |
| Very Good                     | 3                  |                          |
| Good                          | 5                  | Average Score            |
| Satisfactory                  | 1                  | 8 out of 10              |
| Unsatisfactory                | 0                  | Satisfaction Index 100 % |
| Total Respondants             | 13                 |                          |