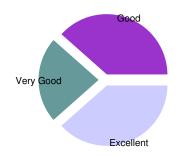

| Library Facility  |    |                          |
|-------------------|----|--------------------------|
| Excellent         | 5  |                          |
| Very Good         | 3  |                          |
| Good              | 5  | Average Score            |
| Satisfactory      | 0  | 8 out of 10              |
| Unsatisfactory    | 0  | Satisfaction Index 100 % |
| Total Respondants | 13 |                          |